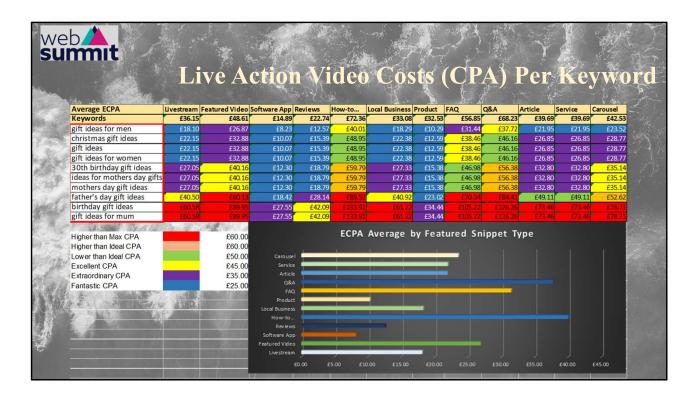

The ECPA's are based on the costs of producing live action videos with actors and cameras. Ultimately, this will provide the highest quality of videos and therefore conversion rates, but the initial investment can be daunting. It's best to select live action videos only for the most profitable keywords and video types.