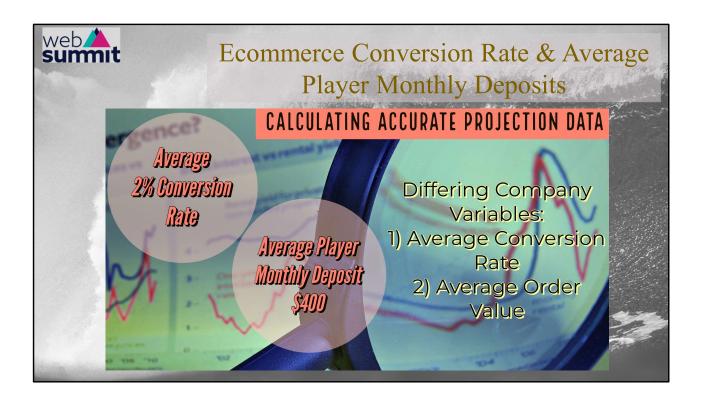

Almost all the data required to make these projections can be found online. SEMrush, Google Ads and other tools will provide very helpful data sets. However, to calculate any company's revenue and sales projections, we need their Average Order Value and the website's average conversion rate. Average order value is simple enough to find. How much money does the average consumer spend over the course of a year? Some ecommerce sites will only sell to each consumer 1 time and never again. Others will sell to consumers 4 times a month or more. The other consideration is the number of consumers that buy from 100 visits? 1 sale in 100 visitors is 1% conversion rate. Ecommerce average conversion rate is usually 3% but can be as high as 15% in very rare cases like Amazon.