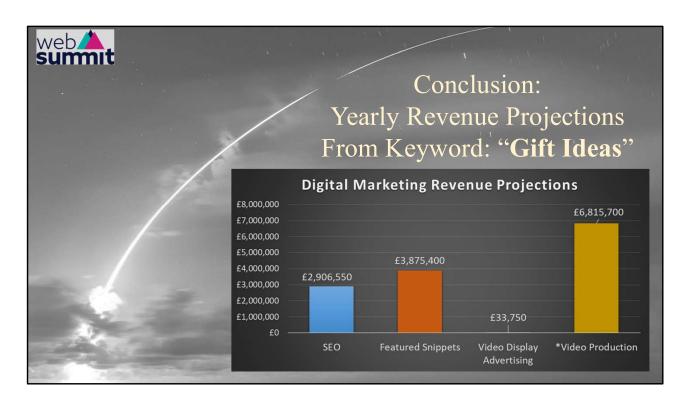

In conclusion, our calculations will help you decide where to invest your time and money.