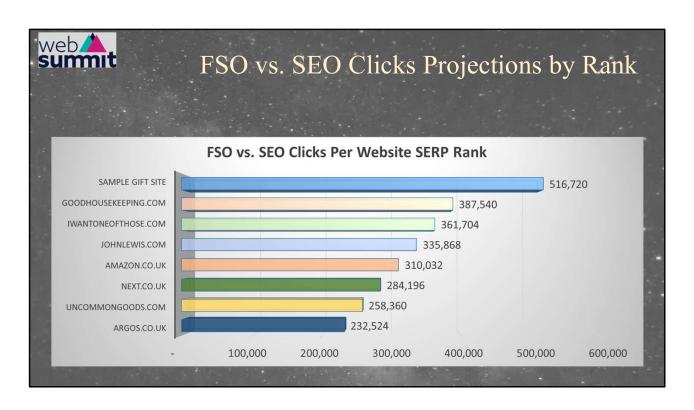

| web                                                                                                                                                                                                                                                                                                                                                                                                                                                                                                                                                                                                                                                                                                                                                                                                                                                                                                                                                                                                                                                                                                                                                                                                                                                                                                                                                                                                                                                                                                                                                                                                                                                                                                                                                                                                                                                                                                                                                                                                                                                                                                                           |                       |                        |     |         |               |             |                |         | es = Sales<br>ly Rever |        |
|-------------------------------------------------------------------------------------------------------------------------------------------------------------------------------------------------------------------------------------------------------------------------------------------------------------------------------------------------------------------------------------------------------------------------------------------------------------------------------------------------------------------------------------------------------------------------------------------------------------------------------------------------------------------------------------------------------------------------------------------------------------------------------------------------------------------------------------------------------------------------------------------------------------------------------------------------------------------------------------------------------------------------------------------------------------------------------------------------------------------------------------------------------------------------------------------------------------------------------------------------------------------------------------------------------------------------------------------------------------------------------------------------------------------------------------------------------------------------------------------------------------------------------------------------------------------------------------------------------------------------------------------------------------------------------------------------------------------------------------------------------------------------------------------------------------------------------------------------------------------------------------------------------------------------------------------------------------------------------------------------------------------------------------------------------------------------------------------------------------------------------|-----------------------|------------------------|-----|---------|---------------|-------------|----------------|---------|------------------------|--------|
| Rank Sites                                                                                                                                                                                                                                                                                                                                                                                                                                                                                                                                                                                                                                                                                                                                                                                                                                                                                                                                                                                                                                                                                                                                                                                                                                                                                                                                                                                                                                                                                                                                                                                                                                                                                                                                                                                                                                                                                                                                                                                                                                                                                                                    | Yearly Searches CTR   | Clicks                 | CR  | Sales   | Year          | ly AC       | V Revenu       | ıe      | Position 0 Potential   |        |
| 0 Sample Gift Site                                                                                                                                                                                                                                                                                                                                                                                                                                                                                                                                                                                                                                                                                                                                                                                                                                                                                                                                                                                                                                                                                                                                                                                                                                                                                                                                                                                                                                                                                                                                                                                                                                                                                                                                                                                                                                                                                                                                                                                                                                                                                                            | 2,583,600 20%         |                        | 3%  | 15,502  |               | £2!         | _              | 875,400 | £3,875,400             | 1 12   |
| 1 goodhousekeeping.                                                                                                                                                                                                                                                                                                                                                                                                                                                                                                                                                                                                                                                                                                                                                                                                                                                                                                                                                                                                                                                                                                                                                                                                                                                                                                                                                                                                                                                                                                                                                                                                                                                                                                                                                                                                                                                                                                                                                                                                                                                                                                           | 2,583,600 15%         | 387,540                | 2%  | 7,751   |               | £15         | 50 £1,         | 162,620 | £1,550,160             | 1.     |
| 2 iwantoneofthose.co                                                                                                                                                                                                                                                                                                                                                                                                                                                                                                                                                                                                                                                                                                                                                                                                                                                                                                                                                                                                                                                                                                                                                                                                                                                                                                                                                                                                                                                                                                                                                                                                                                                                                                                                                                                                                                                                                                                                                                                                                                                                                                          | 2,583,600 14%         | 361,704                | 1%  | 4,340   |               | £           | 90 £           | 390,640 | £558,058               | 7      |
| 3 johnlewis.com                                                                                                                                                                                                                                                                                                                                                                                                                                                                                                                                                                                                                                                                                                                                                                                                                                                                                                                                                                                                                                                                                                                                                                                                                                                                                                                                                                                                                                                                                                                                                                                                                                                                                                                                                                                                                                                                                                                                                                                                                                                                                                               | 2,583,600 13%         | 335,868                | 2%  | 6,717   |               | £37         | 74 £2,         | 512,293 | £3,865,066             |        |
| 4 amazon.co.uk                                                                                                                                                                                                                                                                                                                                                                                                                                                                                                                                                                                                                                                                                                                                                                                                                                                                                                                                                                                                                                                                                                                                                                                                                                                                                                                                                                                                                                                                                                                                                                                                                                                                                                                                                                                                                                                                                                                                                                                                                                                                                                                | 2,583,600 12%         | 310,032                | 4%  | 12,401  |               | £30         | 00 £3,         | 720,384 | £6,200,640             | 0      |
| 5 next.co.uk                                                                                                                                                                                                                                                                                                                                                                                                                                                                                                                                                                                                                                                                                                                                                                                                                                                                                                                                                                                                                                                                                                                                                                                                                                                                                                                                                                                                                                                                                                                                                                                                                                                                                                                                                                                                                                                                                                                                                                                                                                                                                                                  | 2,583,600 11%         | 284,196                | 2%  | 5,684   |               | £34         | 40 £1,         | 932,533 | £3,513,696             | 1      |
| 6 uncommongoods.c                                                                                                                                                                                                                                                                                                                                                                                                                                                                                                                                                                                                                                                                                                                                                                                                                                                                                                                                                                                                                                                                                                                                                                                                                                                                                                                                                                                                                                                                                                                                                                                                                                                                                                                                                                                                                                                                                                                                                                                                                                                                                                             | 2,583,600 10%         | 258,360                | 1%  | 3,100   |               | £30         | 00 £           | 930,096 | £1,860,192             |        |
| 7 argos.co.uk                                                                                                                                                                                                                                                                                                                                                                                                                                                                                                                                                                                                                                                                                                                                                                                                                                                                                                                                                                                                                                                                                                                                                                                                                                                                                                                                                                                                                                                                                                                                                                                                                                                                                                                                                                                                                                                                                                                                                                                                                                                                                                                 | 2,583,600 9%          | 33,600 9% 232,524 3%   |     | 6,976   |               | £14         | 40 £976,601    |         | £2,170,224             | 25.30  |
| Total                                                                                                                                                                                                                                                                                                                                                                                                                                                                                                                                                                                                                                                                                                                                                                                                                                                                                                                                                                                                                                                                                                                                                                                                                                                                                                                                                                                                                                                                                                                                                                                                                                                                                                                                                                                                                                                                                                                                                                                                                                                                                                                         | 2,583,600 2,686,944   |                        | 3%  | 62,471  |               | £24         | 43 £15,500,567 |         | £23,593,435            | 10.    |
| APPROXIMATION OF THE PROPERTY | POSITION              | SITES                  | YEA | RLY AOV | CTR CR SALES  |             |                |         |                        |        |
|                                                                                                                                                                                                                                                                                                                                                                                                                                                                                                                                                                                                                                                                                                                                                                                                                                                                                                                                                                                                                                                                                                                                                                                                                                                                                                                                                                                                                                                                                                                                                                                                                                                                                                                                                                                                                                                                                                                                                                                                                                                                                                                               | FSO Sample G          | ift Site               |     | £250    |               |             | 15,502         |         |                        | 10.00  |
|                                                                                                                                                                                                                                                                                                                                                                                                                                                                                                                                                                                                                                                                                                                                                                                                                                                                                                                                                                                                                                                                                                                                                                                                                                                                                                                                                                                                                                                                                                                                                                                                                                                                                                                                                                                                                                                                                                                                                                                                                                                                                                                               | 1 goodhou             | 1 goodhousekeeping.com |     | £150    | 15%           | 2%          | 7,751          |         |                        | 194    |
|                                                                                                                                                                                                                                                                                                                                                                                                                                                                                                                                                                                                                                                                                                                                                                                                                                                                                                                                                                                                                                                                                                                                                                                                                                                                                                                                                                                                                                                                                                                                                                                                                                                                                                                                                                                                                                                                                                                                                                                                                                                                                                                               | 2 iwantoneofthose.com |                        |     | £90     | 14%           | 1%          | 4,340          |         |                        | 1      |
|                                                                                                                                                                                                                                                                                                                                                                                                                                                                                                                                                                                                                                                                                                                                                                                                                                                                                                                                                                                                                                                                                                                                                                                                                                                                                                                                                                                                                                                                                                                                                                                                                                                                                                                                                                                                                                                                                                                                                                                                                                                                                                                               | 3 johnlewis.com       |                        |     | £374    | 13%           | 13% 2% 6,7: |                |         |                        | 1 73   |
|                                                                                                                                                                                                                                                                                                                                                                                                                                                                                                                                                                                                                                                                                                                                                                                                                                                                                                                                                                                                                                                                                                                                                                                                                                                                                                                                                                                                                                                                                                                                                                                                                                                                                                                                                                                                                                                                                                                                                                                                                                                                                                                               | 4 amazon.co.uk        |                        |     | £300    | 12% 4% 12,401 |             |                |         | 1                      |        |
|                                                                                                                                                                                                                                                                                                                                                                                                                                                                                                                                                                                                                                                                                                                                                                                                                                                                                                                                                                                                                                                                                                                                                                                                                                                                                                                                                                                                                                                                                                                                                                                                                                                                                                                                                                                                                                                                                                                                                                                                                                                                                                                               | 5 next.co.u           | 5 next.co.uk           |     |         | 11% 2% 5,684  |             |                | ph.     |                        |        |
|                                                                                                                                                                                                                                                                                                                                                                                                                                                                                                                                                                                                                                                                                                                                                                                                                                                                                                                                                                                                                                                                                                                                                                                                                                                                                                                                                                                                                                                                                                                                                                                                                                                                                                                                                                                                                                                                                                                                                                                                                                                                                                                               | 6 uncommongoods.com   |                        |     | £300    | 10%           | 1% 3,100    |                |         | 44.                    | نه ز   |
|                                                                                                                                                                                                                                                                                                                                                                                                                                                                                                                                                                                                                                                                                                                                                                                                                                                                                                                                                                                                                                                                                                                                                                                                                                                                                                                                                                                                                                                                                                                                                                                                                                                                                                                                                                                                                                                                                                                                                                                                                                                                                                                               | 7 argos.co.           | uk                     |     | £140    | 9%            | 3%          | 6,976          |         | 4.7                    | Jan 19 |

Using these data sets is where things get very interesting. Maybe a little complicated, but very accurate. When investing time and money in any business, we always want to have accurate revenue projections so that we understand the risks before we invest. This table shows how much money each of these companies will make per year selling coffee capsules online. However, none of these companies is using featured snippets to promote thier listings. They are determined to get the lowest possible click through rates. Less clicks, sales and revenue for them.