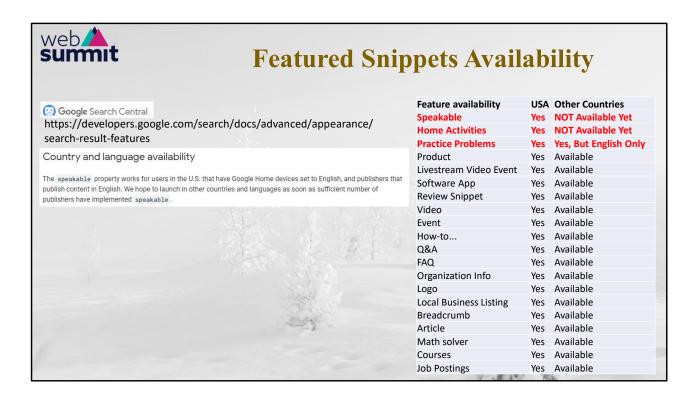

Google mostly creates and tests new features for search engines in the USA. They always start off in beta testing mode ONLY in the USA and then eventually successful features will be rolled out in other countries and languages. To make things easier, I have recently checked the availability of each feature on Google's website.