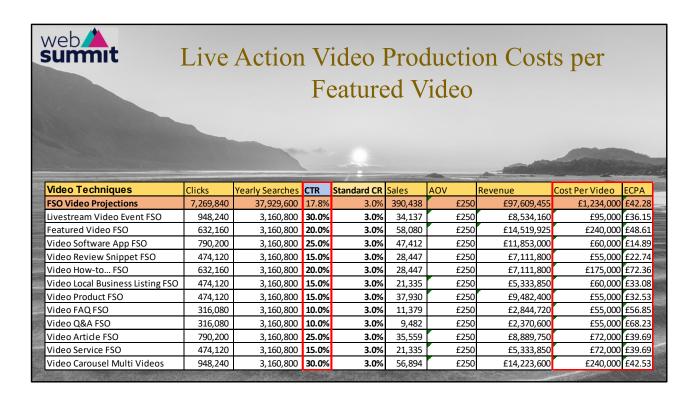

Not every video has the same purpose. Therefore, some videos will be cheaper to produce and easier to make. The big question is which video types will make the most money for YOUR company and for the keywords you are targeting. This chart shows the CPA of each video type in general. I have grouped 10 keywords for each video type.

The ECPA's are based on the costs of producing live action videos with actors and cameras. Ultimately, this will provide the highest quality of videos and therefore conversion rates, but the initial investment can be daunting. It's best to select live action videos only for the most profitable keywords and video types.