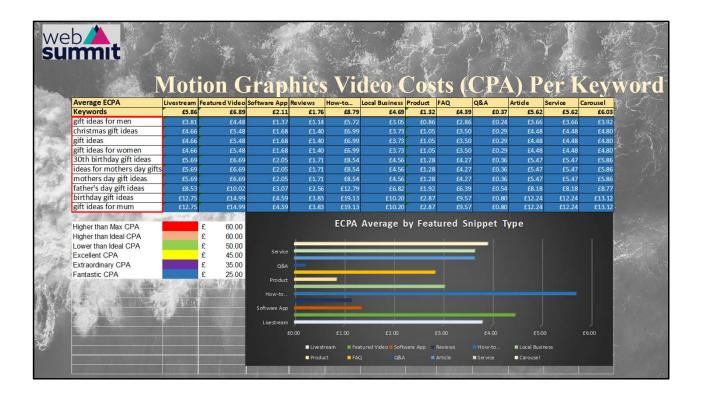

These effective costs per acquisitions are all in relation to motion graphics videos. No cameras or actors required, so much more affordable. Each keyword gets different searches per month. Also the conversion rates of each keyword will be different. Using these calculations, we can easily see which keyword matched to the featured snippet will be most profitable and which will actually lose money. Companies can choose the best videos to produce while reducing the risk of negative ROI.