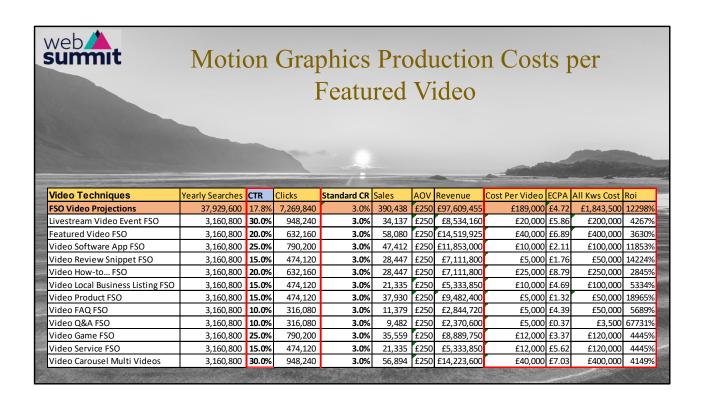

Producing videos is never cheap or easy. Using our calculations, we can determine the value of each video in advance of producing them. Making sure than videos appear above position 1 of all the other listings on the page is the ultimate click enhancer.

Not every video has the same purpose. Therefore, some videos will be cheaper to produce and easier to make. The big question is which video types will make the most money for YOUR company and for the keywords you are targeting. This chart shows the CPA of each video type in general. I have grouped 10 keywords for each video type.