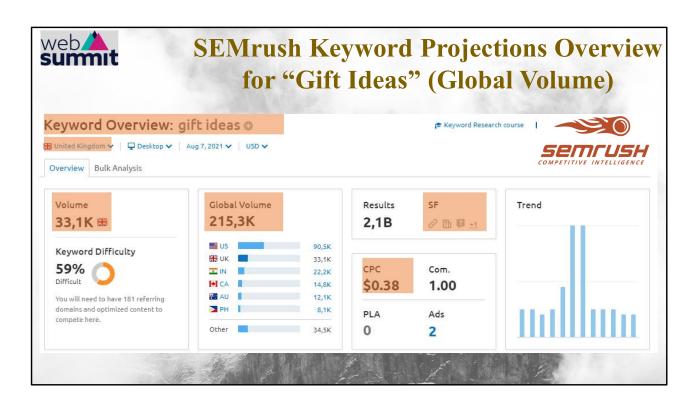

This information is provided by SEMrush.com. The chosen keyword for this demonstration. This keyword would only work for companies that sell this product of course. All examples in this presentation will be for companies that offer, among other products, through thier company sites.

Almost all the data required to make these projections can be found online. SEMrush, Google Ads and other tools will provide very helpful data sets. However, to calculate any company's revenue and sales projections, we need their Average Order Value and the website's average conversion rate. Average order value is simple enough to find. How much money does the average consumer spend over the course of a year? Some ecommerce sites will only sell to each consumer 1 time and never again. Others will sell to consumers 4 times a month or more. The other consideration is the number of consumers that buy from 100 visits? 1 sale in 100 visitors is 1% conversion rate. Ecommerce average conversion rate is usually 3% but can be as high as 15% in very rare cases like Amazon.