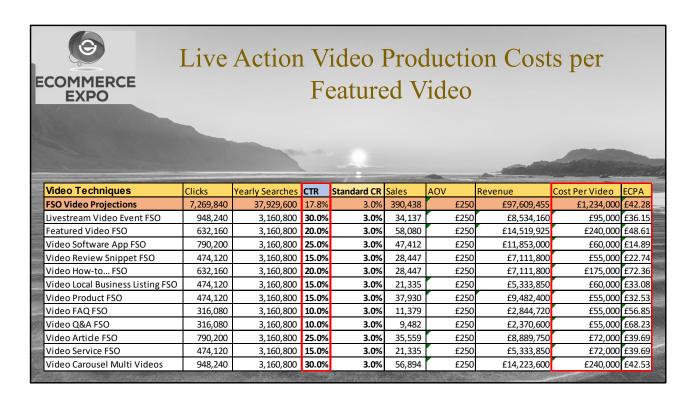

me purpose. Therefore, some videos will be cheaper to produce and easier to make. The big question is which video types will make the most money for YOUR company and for the keywords you are targeting. This chart shows the CPA of each video type in general. I have grouped 10 keywords for each video type.



These effective costs per acquisitions are all in relation to motion graphics videos. No cameras or actors required, so much more affordable. Each keyword gets different searches per month. Also the conversion rates of each keyword will be different. Using these calculations, we can easily see which keyword matched to the featured snippet will be most profitable and which will actually lose money. Companies can choose the best videos to produce while reducing the risk of negative ROI.



Not every video has the same purpose. Therefore, some videos will be cheaper to produce and easier to make. The big question is which video types will make the most money for YOUR company and for the keywords you are targeting. This chart shows the CPA of each video type in general. I have grouped 10 keywords for each video type.



The ECPA's are based on the costs of producing live action videos with actors and cameras. Ultimately, this will provide the highest quality of videos and therefore conversion rates, but the initial investment can be daunting. It's best to select live action videos only for the most profitable keywords and video types.



In conclusion, our calculations will help you decide where to invest your time and money.