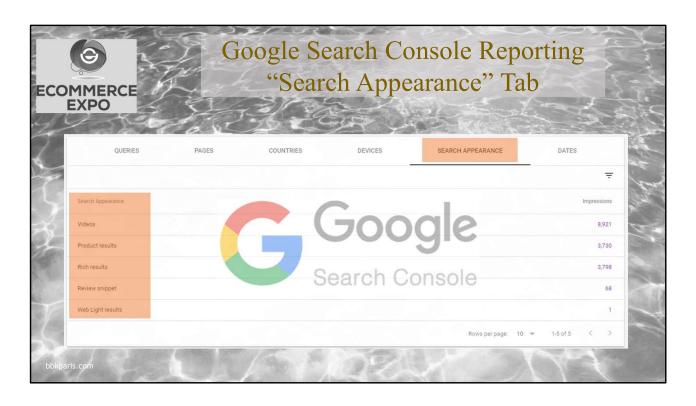

Once the pages have been optimized with Featured snippets modules, using schema structured data, Google will show you exactly how many impressions and clicks your featured snippets recieves. Unlike 3rd party software, Google search console is 100% accurate and dependable reporting tool. SEMRush.com is also a very good 3rd party software and will provide you with advanced reporting for both your site and ALL of your competitors.