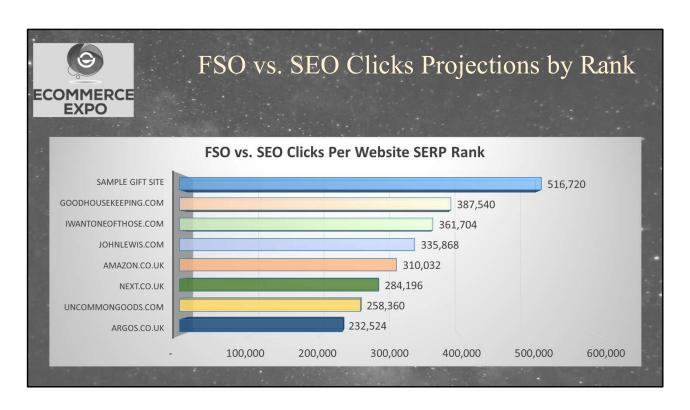

Position 0 is always above position 1 in Search Engine results pages. Regular SEO is based exclusively on text content. Featured snippets are usually based on rich media like images, videos and specific types of content. The websites listed in this chart are in position ONLY for regular SEO and so are destined to receive maximum CTRs of less than 20%. The lower the listing, the less clicks they are likely to get. ANY featured snippet module will place your website above all these listings. Livestream videos or video carousels will get much more than 35% click through rates every time.

| <b>(</b> e   |       |                    |                       |                 |              |                      |        |               |            |               |            |             | Sales         |                                                                                                                                                                                                                                                                                                                                                                                                                                                                                                                                                                                                                                                                                                                                                                                                                                                                                                                                                                                                                                                                                                                                                                                                                                                                                                                                                                                                                                                                                                                                                                                                                                                                                                                                                                                                                                                                                                                                                                                                                                                                                                                                |
|--------------|-------|--------------------|-----------------------|-----------------|--------------|----------------------|--------|---------------|------------|---------------|------------|-------------|---------------|--------------------------------------------------------------------------------------------------------------------------------------------------------------------------------------------------------------------------------------------------------------------------------------------------------------------------------------------------------------------------------------------------------------------------------------------------------------------------------------------------------------------------------------------------------------------------------------------------------------------------------------------------------------------------------------------------------------------------------------------------------------------------------------------------------------------------------------------------------------------------------------------------------------------------------------------------------------------------------------------------------------------------------------------------------------------------------------------------------------------------------------------------------------------------------------------------------------------------------------------------------------------------------------------------------------------------------------------------------------------------------------------------------------------------------------------------------------------------------------------------------------------------------------------------------------------------------------------------------------------------------------------------------------------------------------------------------------------------------------------------------------------------------------------------------------------------------------------------------------------------------------------------------------------------------------------------------------------------------------------------------------------------------------------------------------------------------------------------------------------------------|
| ECOMM<br>EXP |       | CE                 | Yea                   | rly             | Sale         | S                    | X A    | O             | V          | = Y           | ear        | ly I        | Reven         | ue                                                                                                                                                                                                                                                                                                                                                                                                                                                                                                                                                                                                                                                                                                                                                                                                                                                                                                                                                                                                                                                                                                                                                                                                                                                                                                                                                                                                                                                                                                                                                                                                                                                                                                                                                                                                                                                                                                                                                                                                                                                                                                                             |
| I            | Rank  | Sites              | Yearly Searches       | CTR             | Clicks       | CR                   | Sales  | Year          | ly AC      | V Revenu      | ıe         | Position    | n 0 Potential |                                                                                                                                                                                                                                                                                                                                                                                                                                                                                                                                                                                                                                                                                                                                                                                                                                                                                                                                                                                                                                                                                                                                                                                                                                                                                                                                                                                                                                                                                                                                                                                                                                                                                                                                                                                                                                                                                                                                                                                                                                                                                                                                |
|              | 0     | Sample Gift Site   | 2,583,600             | 20%             | 516,720      | 3%                   | 15,502 |               | £25        | 50 £3,        | 875,400    |             | £3,875,400    | 1                                                                                                                                                                                                                                                                                                                                                                                                                                                                                                                                                                                                                                                                                                                                                                                                                                                                                                                                                                                                                                                                                                                                                                                                                                                                                                                                                                                                                                                                                                                                                                                                                                                                                                                                                                                                                                                                                                                                                                                                                                                                                                                              |
|              | 1     | goodhousekeeping   | 2,583,600             | 15%             | 387,540      | 2%                   | 7,751  |               | £15        | 50 £1,:       | 162,620    |             | £1,550,160    | 100                                                                                                                                                                                                                                                                                                                                                                                                                                                                                                                                                                                                                                                                                                                                                                                                                                                                                                                                                                                                                                                                                                                                                                                                                                                                                                                                                                                                                                                                                                                                                                                                                                                                                                                                                                                                                                                                                                                                                                                                                                                                                                                            |
|              | 2     | iwantoneofthose.co | 2,583,600             | 14%             | 361,704      | 1%                   | 4,340  |               | £          | 90 £:         | 390,640    |             | £558,058      | 71                                                                                                                                                                                                                                                                                                                                                                                                                                                                                                                                                                                                                                                                                                                                                                                                                                                                                                                                                                                                                                                                                                                                                                                                                                                                                                                                                                                                                                                                                                                                                                                                                                                                                                                                                                                                                                                                                                                                                                                                                                                                                                                             |
|              | 3     | johnlewis.com      | 2,583,600             | 13%             | 335,868      | 2%                   | 6,717  |               | £37        | 74 £2,512,293 |            |             | £3,865,066    |                                                                                                                                                                                                                                                                                                                                                                                                                                                                                                                                                                                                                                                                                                                                                                                                                                                                                                                                                                                                                                                                                                                                                                                                                                                                                                                                                                                                                                                                                                                                                                                                                                                                                                                                                                                                                                                                                                                                                                                                                                                                                                                                |
|              | 4     | amazon.co.uk       | 2,583,600             | 12%             | 310,032      | 4%                   | 12,401 |               | £30        | 00 £3,        | £3,720,384 |             | £6,200,640    | 0                                                                                                                                                                                                                                                                                                                                                                                                                                                                                                                                                                                                                                                                                                                                                                                                                                                                                                                                                                                                                                                                                                                                                                                                                                                                                                                                                                                                                                                                                                                                                                                                                                                                                                                                                                                                                                                                                                                                                                                                                                                                                                                              |
|              | 5     | next.co.uk         | 2,583,600             | 11%             | 284,196      | 2%                   | 5,684  | £34           |            | 40 £1,        | 932,533    |             | £3,513,696    | 1                                                                                                                                                                                                                                                                                                                                                                                                                                                                                                                                                                                                                                                                                                                                                                                                                                                                                                                                                                                                                                                                                                                                                                                                                                                                                                                                                                                                                                                                                                                                                                                                                                                                                                                                                                                                                                                                                                                                                                                                                                                                                                                              |
|              | 6     | uncommongoods.c    | 2,583,600             | 10%             | 258,360      | 1%                   | 3,100  |               | £30        | 00 £930,0     | 930,096    |             | £1,860,192    | 1                                                                                                                                                                                                                                                                                                                                                                                                                                                                                                                                                                                                                                                                                                                                                                                                                                                                                                                                                                                                                                                                                                                                                                                                                                                                                                                                                                                                                                                                                                                                                                                                                                                                                                                                                                                                                                                                                                                                                                                                                                                                                                                              |
|              | 7     | argos.co.uk        | 2,583,600             | 9%              | 232,524      | 3%                   | 6,976  |               | £14        | 40 £          | 976,601    | £2,170,224  | 25            |                                                                                                                                                                                                                                                                                                                                                                                                                                                                                                                                                                                                                                                                                                                                                                                                                                                                                                                                                                                                                                                                                                                                                                                                                                                                                                                                                                                                                                                                                                                                                                                                                                                                                                                                                                                                                                                                                                                                                                                                                                                                                                                                |
|              | Total |                    | 2,583,600 2,686,944   |                 | 3%           | 62,471               | £243   |               | 43 £15,    | £15,500,567   |            | £23,593,435 | 100           |                                                                                                                                                                                                                                                                                                                                                                                                                                                                                                                                                                                                                                                                                                                                                                                                                                                                                                                                                                                                                                                                                                                                                                                                                                                                                                                                                                                                                                                                                                                                                                                                                                                                                                                                                                                                                                                                                                                                                                                                                                                                                                                                |
|              |       |                    | POSITION SITES        |                 | YE/          | YEARLY AOV CTR CR SA |        |               | SALES      |               |            |             |               |                                                                                                                                                                                                                                                                                                                                                                                                                                                                                                                                                                                                                                                                                                                                                                                                                                                                                                                                                                                                                                                                                                                                                                                                                                                                                                                                                                                                                                                                                                                                                                                                                                                                                                                                                                                                                                                                                                                                                                                                                                                                                                                                |
|              |       |                    | FSO San               | nple G          | ift Site     |                      | £250   |               |            | 15,502        |            |             |               | 113.2                                                                                                                                                                                                                                                                                                                                                                                                                                                                                                                                                                                                                                                                                                                                                                                                                                                                                                                                                                                                                                                                                                                                                                                                                                                                                                                                                                                                                                                                                                                                                                                                                                                                                                                                                                                                                                                                                                                                                                                                                                                                                                                          |
|              |       |                    |                       | •               | ekeeping.com |                      | £150   |               |            | 7,751         |            |             |               | Topi                                                                                                                                                                                                                                                                                                                                                                                                                                                                                                                                                                                                                                                                                                                                                                                                                                                                                                                                                                                                                                                                                                                                                                                                                                                                                                                                                                                                                                                                                                                                                                                                                                                                                                                                                                                                                                                                                                                                                                                                                                                                                                                           |
|              |       |                    | 2 iwantoneofthose.com |                 |              |                      | £90    | 14%           | 1%         | 4,340         |            |             |               | The state of the s |
|              |       |                    |                       | 3 johnlewis.com |              |                      | £374   | 13%           | % 2% 6,717 |               |            |             | 1 738         |                                                                                                                                                                                                                                                                                                                                                                                                                                                                                                                                                                                                                                                                                                                                                                                                                                                                                                                                                                                                                                                                                                                                                                                                                                                                                                                                                                                                                                                                                                                                                                                                                                                                                                                                                                                                                                                                                                                                                                                                                                                                                                                                |
|              |       |                    | 4 ama                 | 4 amazon.co.uk  |              |                      | £300   | 12% 4% 12,401 |            |               |            | 1           | 200           |                                                                                                                                                                                                                                                                                                                                                                                                                                                                                                                                                                                                                                                                                                                                                                                                                                                                                                                                                                                                                                                                                                                                                                                                                                                                                                                                                                                                                                                                                                                                                                                                                                                                                                                                                                                                                                                                                                                                                                                                                                                                                                                                |
|              |       |                    | 5 nex                 | 5 next.co.uk    |              |                      | £340   | 11% 2% 5,684  |            |               |            | int         |               |                                                                                                                                                                                                                                                                                                                                                                                                                                                                                                                                                                                                                                                                                                                                                                                                                                                                                                                                                                                                                                                                                                                                                                                                                                                                                                                                                                                                                                                                                                                                                                                                                                                                                                                                                                                                                                                                                                                                                                                                                                                                                                                                |
|              |       | 6 und              | 6 uncommongoods.com   |                 |              |                      |        | % 1% 3,100    |            |               | 44         | نه          |               |                                                                                                                                                                                                                                                                                                                                                                                                                                                                                                                                                                                                                                                                                                                                                                                                                                                                                                                                                                                                                                                                                                                                                                                                                                                                                                                                                                                                                                                                                                                                                                                                                                                                                                                                                                                                                                                                                                                                                                                                                                                                                                                                |
|              |       |                    | 7 argos.co.uk         |                 |              | £140                 |        |               | 6,976      |               |            | 4-          |               |                                                                                                                                                                                                                                                                                                                                                                                                                                                                                                                                                                                                                                                                                                                                                                                                                                                                                                                                                                                                                                                                                                                                                                                                                                                                                                                                                                                                                                                                                                                                                                                                                                                                                                                                                                                                                                                                                                                                                                                                                                                                                                                                |