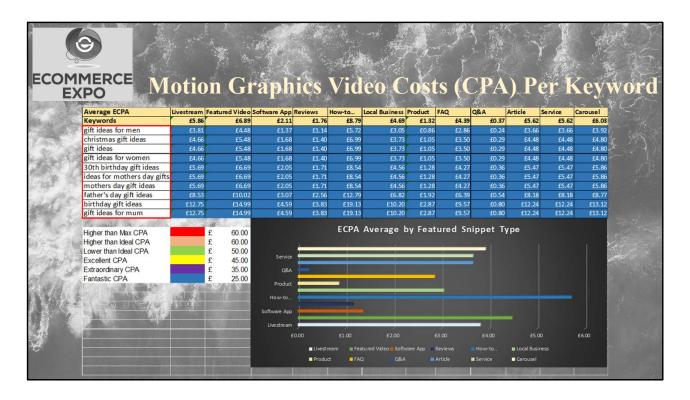

that only content owners are permitted to apply for featured snippets. So it's important for companies to target featured snippets on their main sites, because affiliates will not be able to do it for them.



Producing videos is never cheap or easy. Using our calculations, we can determine the value of each video in advance of producing them. Making sure than videos appear above position 1 of all the other listings on the page is the ultimate click enhancer.



Not every video has the same purpose. Therefore, some videos will be cheaper to produce and easier to make. The big question is which video types will make the most money for YOUR company and for the keywords you are targeting. This chart shows the CPA of each video type in general. I have grouped 10 keywords for each video type.



These effective costs per acquisitions are all in relation to motion graphics videos. No cameras or actors required, so much more affordable. Each keyword gets different searches per month. Also the conversion rates of each keyword will be different. Using these calculations, we can easily see which keyword matched to the featured snippet will be most profitable and which will actually lose money. Companies can choose the best videos to produce while reducing the risk of negative ROI.



Not every video has the same purpose. Therefore, some videos will be cheaper to produce and easier to make. The big question is which video types will make the most money for YOUR company and for the keywords you are targeting. This chart shows the CPA of each video type in general. I have grouped 10 key