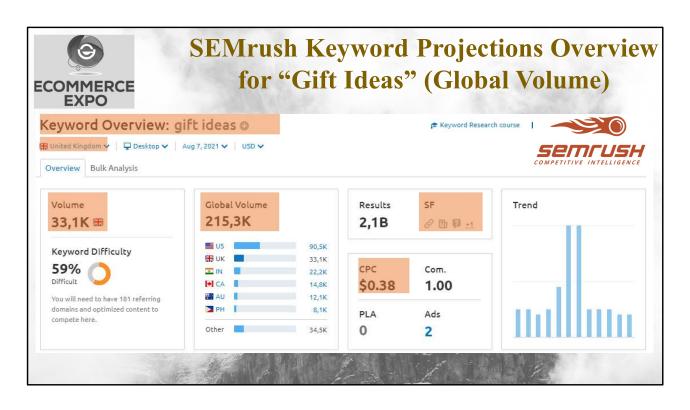

This information is provided by SEMrush.com. The chosen keyword for this demonstration. This keyword would only work for companies that sell this product of course. All examples in this presentation will be for companies that offer, among other products, through thier company sites.