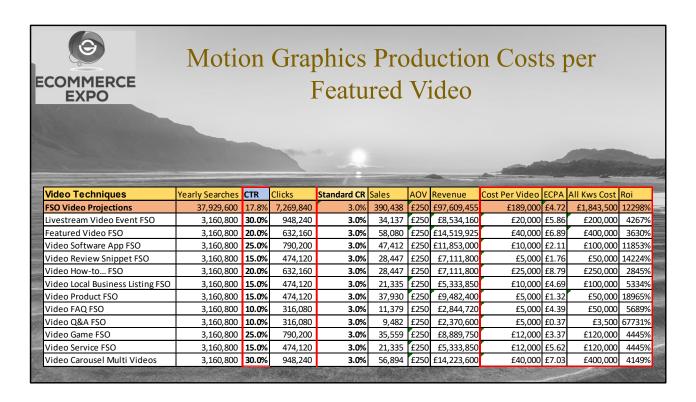

each keyword for your company. Even though a keyword only gets 1000 searches per month, a company with all those listings will get a much higher number of clicks than if they only have 1 text listing.



All gambling companies rely on affiliate partners to get them clicks and sales from search engines. However, Google is very clear that only content owners are permitted to apply for featured snippets. So it's important for companies to target featured snippets on their main sites, because affiliates will not be able to do it for them.



Producing videos is never cheap or easy. Using our calculations, we can determine the value of each video in advance of producing them. Making sure than videos appear above position 1 of all the other listings on the page is the ultimate click enhancer.



Not every video has the same purpose. Therefore, some videos will be cheaper to produce and easier to make. The big question is which video types will make the most money for YOUR company and for the keywords you are targeting. This chart shows the CPA of each video type in general. I have grouped 10 keywords for each video type.



These effective costs per acquisitions are all in relation to motion graphics videos. No cameras or actors required, so much more affordable. Each keyword gets different searches per month. Also the conversion rates of each keyword will be different. Using these calculations, we can easily see which keyword matched to the featured snippet will be most profitable and which will actually lose money. Companies can choose the best videos to produce while reducing