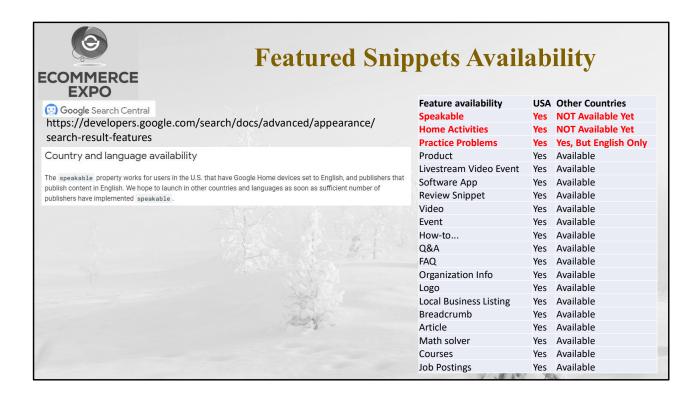

Google mostly creates and tests new features for search engines in the USA. They always start off in beta testing mode ONLY in the USA and then eventually successful features will be rolled out in other countries and languages. To make things easier, I have recently checked the availability of each feature on Google's website.