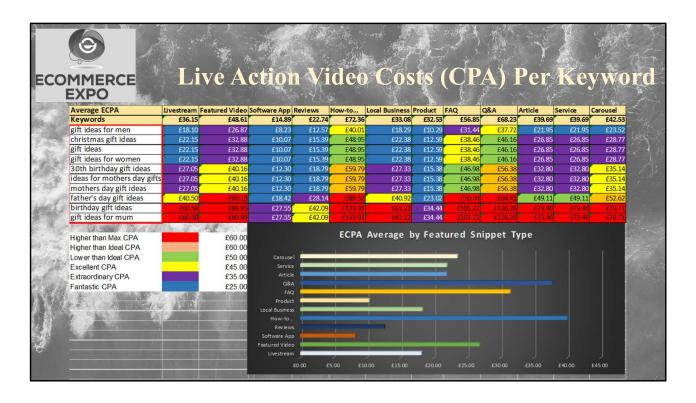

acquisitions are all in relation to motion graphics videos. No cameras or actors required, so much more affordable. Each keyword gets different searches per month. Also the conversion rates of each keyword will be different. Using these calculations, we can easily see which keyword matched to the featured snippet will be most profitable and which will actually lose money. Companies can choose the best videos to produce while reducing the risk of negative ROI.



Not every video has the same purpose. Therefore, some videos will be cheaper to produce and easier to make. The big question is which video types will make the most money for YOUR company and for the keywords you are targeting. This chart shows the CPA of each video type in general. I have grouped 10 keywords for each video type.



The ECPA's are based on the costs of producing live action videos with actors and cameras. Ultimately, this will provide the highest quality of videos and therefore conversion rates, but the initial investment can be daunting. It's best to select live action videos only for the most profitable keywords and video types.



In conclusion, our calculations will help you decide where to invest your time and money.