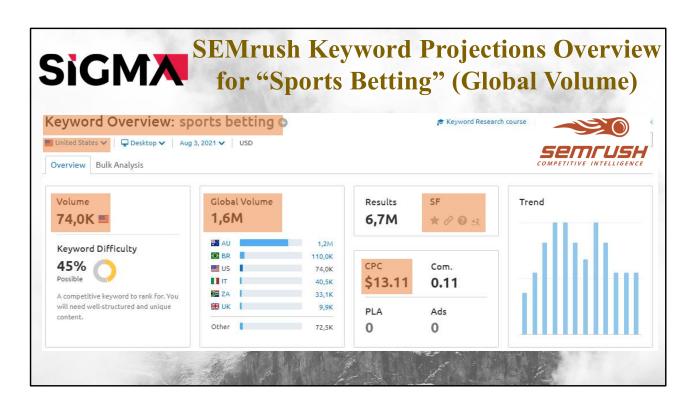

This information is provided by SEMrush.com. The chosen keyword for this demonstration. This keyword would only work for companies that sell this product of course. All examples in this presentation will be for companies that offer, among other products, through thier company sites.