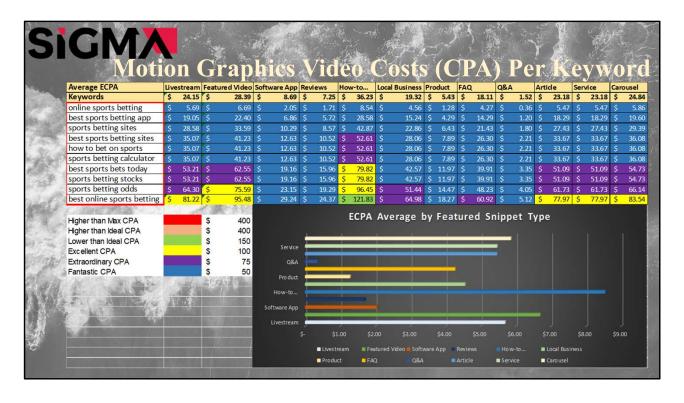

Not every video has the same purpose. Therefore, some videos will be cheaper to produce and easier to make. The big question is which video types will make the most money for YOUR company and for the keywords you are targeting. This chart shows the CPA of each video type in general. I have grouped 10 keywords for each video type.

These effective costs per acquisitions are all in relation to motion graphics videos. No cameras or actors required, so much more affordable. Each keyword gets different searches per month. Also the conversion rates of each keyword will be different. Using these calculations, we can easily see which keyword matched to the featured snippet will be most profitable and which will actually lose money. Companies can choose the best videos to produce while reducing the risk of negative ROI.