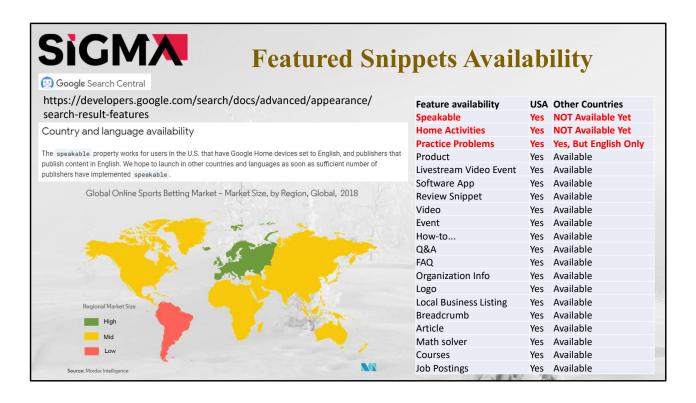

Google mostly creates and tests new features for search engines in the USA. They always start off in beta testing mode ONLY in the USA and then eventually successful features will be rolled out in other countries and languages. To make things easier, I have recently checked the availability of each feature on Google's website.