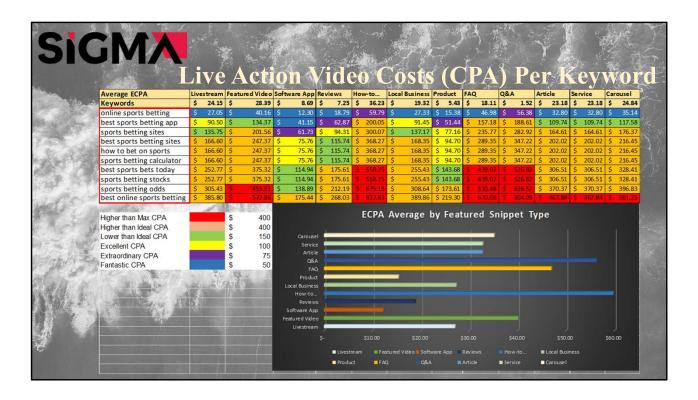

The ECPA's are based on the costs of producing live action videos with actors and cameras. Ultimately, this will provide the highest quality of videos and therefore conversion rates, but the initial investment can be daunting. It's best to select live action videos only for the most profitable keywords and video types.