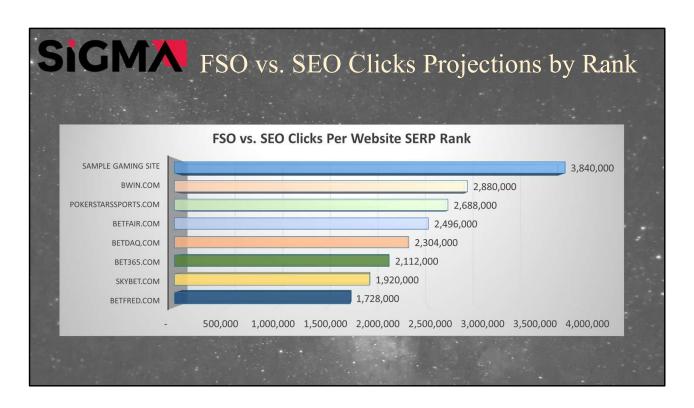

|                              | CNAN                 |      |                        | /110  | NS A           |          | OHVC      | 18            | 10    | 11 11   | cales.                             |     | Players           | )   |
|------------------------------|----------------------|------|------------------------|-------|----------------|----------|-----------|---------------|-------|---------|------------------------------------|-----|-------------------|-----|
|                              |                      | _    | Yea                    | rly   | y Play         | eı       | s X       | <b>A</b> (    | IC    | / =     | Year                               | ly  | Reven             | IU  |
| Rank                         | Sites                | Year | y Searches             | CTR   | Clicks         | CR       | Sales     | Yearl         | у АО\ | / Reve  | nue                                | Pos | ition 0 Potential |     |
| 0                            | Sample Gaming Site   | 1    | 9,200,000              | 20%   | 3,840,000      | 4%       | 153,600   | \$            | 2,328 | 3 \$    | 357,580,800                        | \$  | 357,580,800       |     |
| 1                            | Bwin.com             | 1    | 9,200,000              | 15%   | 2,880,000      | 3%       | 86,400    | \$            | 2,328 | 3 \$    | 201,139,200                        | \$  | 268,185,600       |     |
| 2                            | Pokerstarssports.com | 1    | 9,200,000              | 14%   | 2,688,000      | 4%       | 107,520   | \$            | 2,328 | 3 \$    | 250,306,560                        | \$  | 357,580,800       |     |
| 3                            | betfair.com          | 1    | 9,200,000              | 13%   | 2,496,000      | 4%       | 99,840    | \$            | 2,328 | 3 \$    | 232,427,520                        | \$  | 357,580,800       |     |
| 4                            | betdaq.com           | 1    | 9,200,000              | 12%   | 2,304,000      | 2%       | 46,080    | \$            | 2,328 | 3 \$    | 107,274,240                        | \$  | 178,790,400       |     |
| 5                            | bet365.com           | 1    | 9,200,000              | 11%   | 2,112,000      | 4%       | 84,480    | \$            | 2,328 | 3 \$    | 196,669,440                        | \$  | 357,580,800       | ba. |
| 6                            | skybet.com           | 1    | 9,200,000              | 10%   | 1,920,000      | 2%       | 38,400    | \$            | 2,328 | 3 \$    | 89,395,200                         | \$  | 178,790,400       | -   |
| 7                            | betfred.com          | 1    | 9,200,000              | 9%    | 1,728,000      | 3%       | 51,840    | \$            | 2,328 | 3 \$    | 120,683,520                        | \$  | 268,185,600       | 4   |
| Total                        |                      | 1    | 9,200,000              |       | 19,968,000     | 3%       | 668,160   | \$            | 2,328 | 3 \$ 1, | 555,476,480                        | \$  | 2,324,275,200     | 3   |
|                              |                      |      | POSITION SITES         |       |                |          | EARLY AOV | CTR CR SALES  |       | 11-1    |                                    |     | 1                 |     |
|                              |                      |      |                        |       | le Gaming Site |          |           |               | _     | 153,60  | THE RESERVE OF THE PERSON NAMED IN |     |                   | 1   |
|                              |                      |      | 1                      | Bwin. | com            | 1        | 2,328     | 15%           | 3%    | 86,40   | 0                                  |     |                   | 18  |
|                              |                      |      | 2 Pokerstarssports.com |       |                |          | 2,328     | 14%           | 4% :  | 107,52  | 0                                  |     |                   | 7   |
|                              |                      |      | 3 betfair.com          |       |                |          | 2,328     |               |       |         | The same of the same of the        |     |                   | 1   |
| 4 betdaq.com<br>5 bet365.com |                      |      |                        |       | 1              | \$ 2,328 |           |               |       |         |                                    |     |                   |     |
|                              |                      |      |                        |       | •              | 1        | 2,328     |               |       | 84,48   | 0                                  |     | 1                 | 30  |
|                              |                      |      | 6 skybet.com           |       |                |          |           | 10% 2% 38,400 |       |         |                                    |     | ph.               | 1   |
|                              |                      |      | 7 betfred.com          |       |                |          | 2,328     |               | 3%    | 51,84   |                                    |     | 77                |     |

Using these data sets is where things get very interesting. Maybe a little complicated, but very accurate. When investing time and money in any business, we always want to have accurate revenue projections so that we understand the risks before we invest. This table shows how much money each of these companies will make per year selling coffee capsules online. However, none of these companies is using featured snippets to promote thier listings. They are determined to get the lowest possible click through rates. Less clicks, sales and revenue for them.