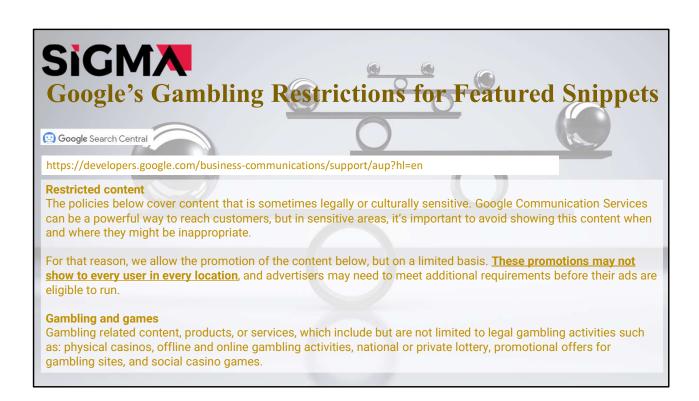

Google Ads has much more restrictions regarding advertising content, than organic search results. As long as the local laws don't intervene, neither does Google.