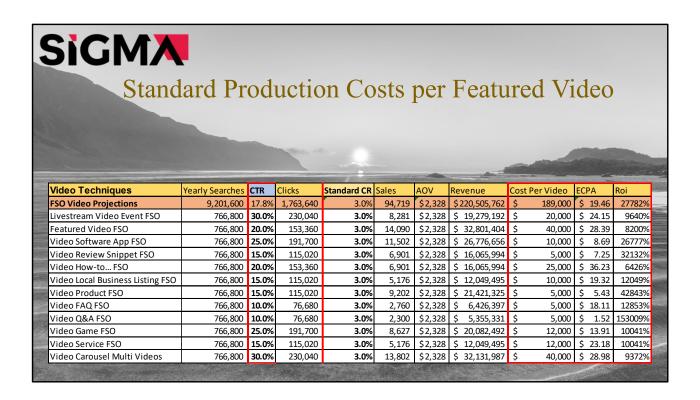

Producing videos is never cheap or easy. Using our calculations, we can determine the value of each video in advance of producing them. Making sure than videos appear above position 1 of all the other listings on the page is the ultimate click enhancer.

Not every video has the same purpose. Therefore, some videos will be cheaper to produce and easier to make. The big question is which video types will make the most money for YOUR company and for the keywords you are targeting. This chart shows the CPA of each video type in general. I have grouped 10 keywords for each video type.