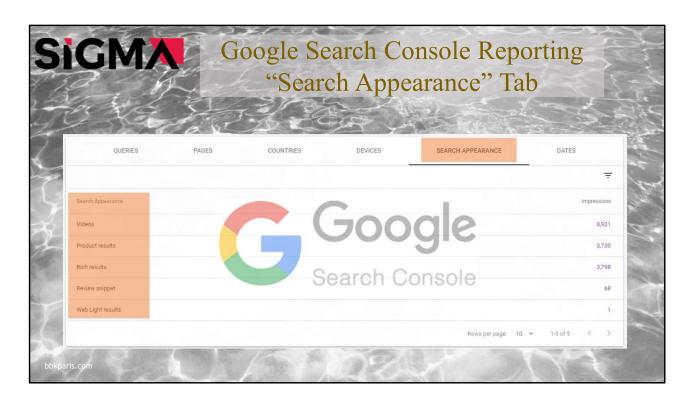

Once the pages have been optimized with Featured snippets modules, using schema structured data, Google will show you exactly how many impressions and clicks your featured snippets recieves. Unlike 3rd party software, Google search console is 100% accurate and dependable reporting tool. SEMRush.com is also a very good 3rd party software and will provide you with advanced reporting for both your site and ALL of your competitors.