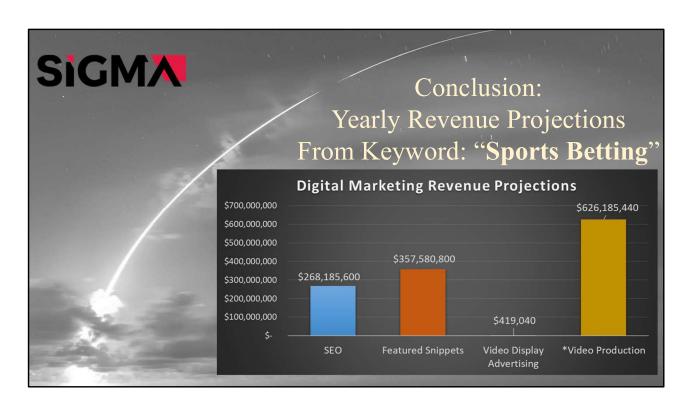

In conclusion, our calculations will help you decide where to invest your time and money.