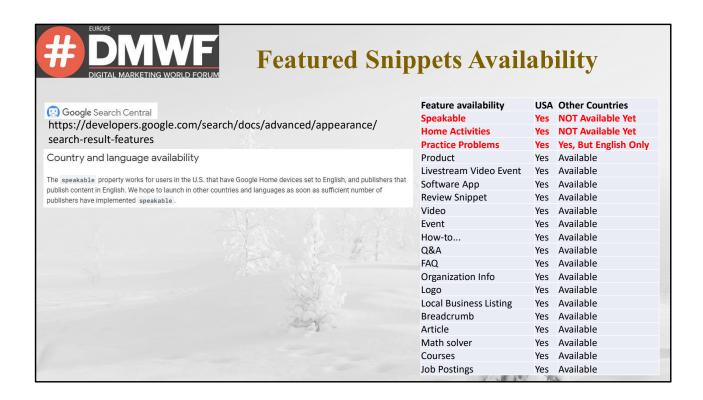

Google mostly creates and tests new features for search engines in the USA. They always start off in beta testing mode ONLY in the USA and then eventually successful features will be rolled out in other countries and languages. To make things easier, I have recently checked the availability of each feature on Google's website.