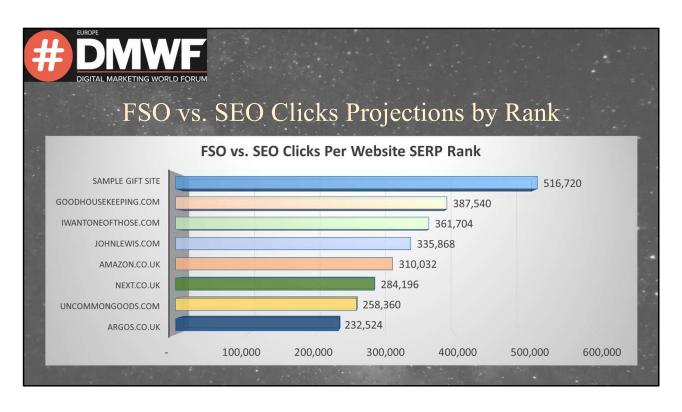

Position 0 is always above position 1 in Search Engine results pages. Regular SEO is based exclusively on text content. Featured snippets are usually based on rich media like images, videos and specific types of content. The websites listed in this chart are in position ONLY for regular SEO and so are destined to receive maximum CTRs of less than 20%. The lower the listing, the less clicks they are likely to get. ANY featured snippet module will place your website above all these listings. Livestream videos or video carousels will get much more than 35% click through rates every time.

| DIGITAL MARK | XETING WORLD FO |                     |                        |         |         |            |            |       |             |       | es = Sales<br>ly Revenue | e   |
|--------------|-----------------|---------------------|------------------------|---------|---------|------------|------------|-------|-------------|-------|--------------------------|-----|
| Rank Site:   | s               | Yearly Searches     | CTR                    | Clicks  | CR      | Sales      | Year       | ly AC | V Revenue   |       | Position 0 Potential     |     |
| 0 Sam        | ple Gift Site   | 2,583,600           | 20%                    | 516,720 | 3%      | 15,502     |            | £25   | 50 £3,875   | 5,400 | £3,875,400               |     |
| 1 good       | dhousekeeping.  | 2,583,600           | 15%                    | 387,540 | 2%      | 7,751      |            | £15   | 50 £1,162   | 2,620 | £1,550,160               |     |
| 2 iwar       | ntoneofthose.co | 2,583,600           | 14%                    | 361,704 | 1%      | 4,340      |            | £9    | 90 £390     | ,640  | £558,058                 |     |
| 3 john       | nlewis.com      | 2,583,600           | 13%                    | 335,868 | 2%      | 6,717      |            | £37   | 74 £2,512   | 2,293 | £3,865,066               |     |
| 4 ama        | azon.co.uk      | 2,583,600           | 12%                    | 310,032 | 4%      | 12,401     |            | £30   | 00 £3,720   | ),384 | £6,200,640               | 0   |
| 5 next       | t.co.uk         | 2,583,600           | 11%                    | 284,196 | 2%      | 5,684      |            | £34   | 10 £1,932   | 2,533 | £3,513,696               | 7   |
| 6 unco       | ommongoods.c    | 2,583,600           | 10%                    | 258,360 | 1%      | 3,100      |            | £30   | 00 £930     | 0,096 | £1,860,192               | 100 |
| 7 argo       | os.co.uk        | 2,583,600           | 9%                     | 232,524 | 3%      | 6,976      | £140       |       | 10 £976     | 6,601 | £2,170,224               |     |
| Total        |                 | 2,583,600           | 2,583,600 2,686,944    |         | 3%      | 62,471     | £243       |       | £15,500,567 |       | £23,593,435              | A   |
|              |                 | POSITION SITES      |                        | YEA     | RLY AOV | CTR CR SAL |            | SALES |             |       |                          |     |
|              |                 | FSO San             | FSO Sample Gift Site   |         |         | £250       | 20% 3% 15  |       | 15,502      |       |                          |     |
|              |                 | 1 goo               | 1 goodhousekeeping.com |         |         | £150       | 15%        | 2%    | 7,751       |       | 3                        | *   |
|              |                 | 2 iwa               | 2 iwantoneofthose.com  |         |         | £90        | 14%        | 1%    | 1% 4,340    |       |                          |     |
|              |                 | 3 johnlewis.com     |                        |         |         | £374       | 13% 2% 6   |       | 6,717       |       | 1                        | 13  |
|              |                 | 4 amazon.co.uk      |                        |         |         | £300       | 12% 4% 12, |       | 12,401      |       |                          |     |
|              |                 | 5 next.co.uk        |                        |         |         |            |            |       | 5,684       |       |                          |     |
|              |                 | 6 uncommongoods.com |                        |         |         | £300       |            |       | 3,100       |       | 77.                      |     |
|              |                 | 7 argos.co.uk       |                        |         |         | £140       | 9%         | 3%    | 6,976       |       |                          |     |