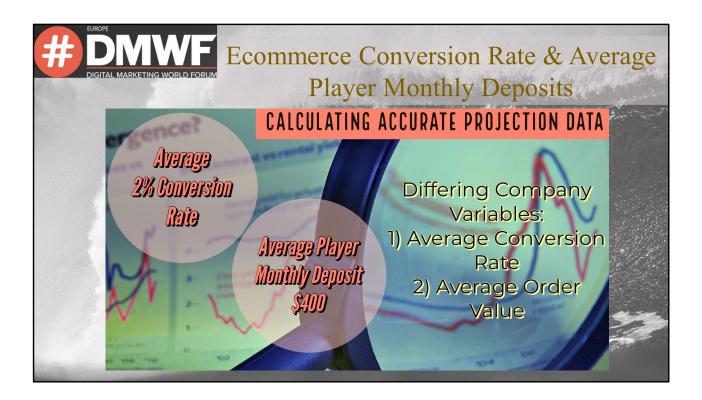

Almost all the data required to make these projections can be found online. SEMrush, Google Ads and other tools will provide very helpful data sets. However, to calculate any company's revenue and sales projections, we need their Average Order Value and the website's average conversion rate. Average order value is simple enough to find. How much money does the average consumer spend over the course of a year? Some ecommerce sites will only sell to each consumer 1 time and never again. Others will sell to consumers 4 times a month or more. The other consideration is the number of consumers that buy from 100 visits? 1 sale in 100 visitors is 1% conversion rate. Ecommerce average conversion rate is usually 3% but can be as high as 15% in very rare cases like Amazon.