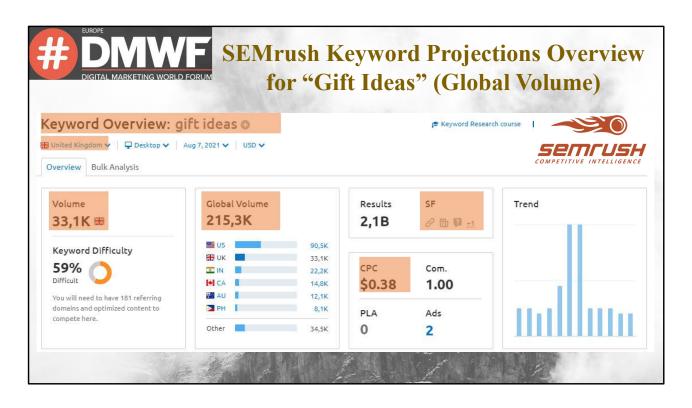

This information is provided by SEMrush.com. The chosen keyword for this demonstration. This keyword would only work for companies that sell this product of course. All examples in this presentation will be for companies that offer, among other products, through thier company sites.

Google mostly creates and tests new features for search engines in the USA. They always start off in beta testing mode ONLY in the USA and then eventually successful features will be rolled out in other countries and languages. To make things easier, I have recently checked the availability of each feature on Google's website.