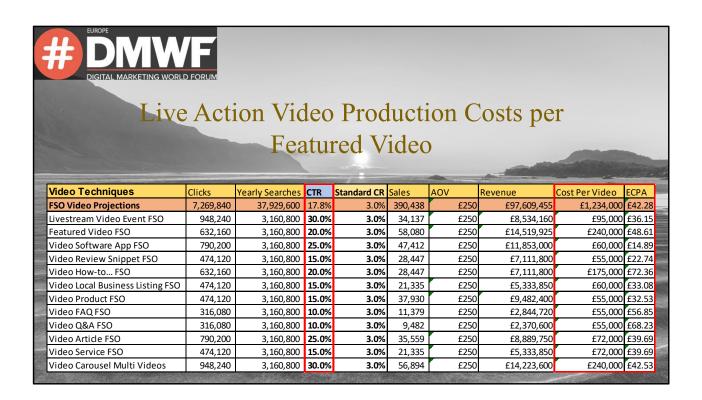

Not every video has the same purpose. Therefore, some videos will be cheaper to produce and easier to make. The big question is which video types will make the most money for YOUR company and for the keywords you are targeting. This chart shows the CPA of each video type in general. I have grouped 10 keywords for each video type.

The ECPA's are based on the costs of producing live action videos with actors and cameras. Ultimately, this will provide the highest quality of videos and therefore conversion rates, but the initial investment can be daunting. It's best to select live action videos only for the most profitable keywords and video types.