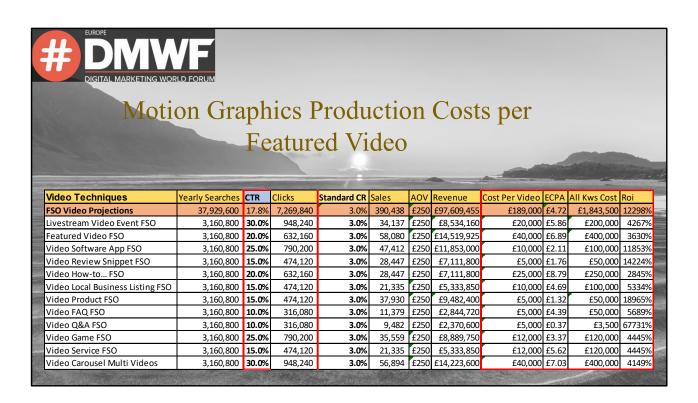

Producing videos is never cheap or easy. Using our calculations, we can determine the value of each video in advance of producing them. Making sure than videos appear above position 1 of all the other listings on the page is the ultimate click enhancer.

Not every video has the same purpose. Therefore, some videos will be cheaper to produce and easier to make. The big question is which video types will make the most money for YOUR company and for the keywords you are targeting. This chart shows the CPA of each video type in general. I have grouped 10 keywords for each video type.

These effective costs per acquisitions are all in relation to motion graphics videos. No cameras or actors required, so much more affordable. Each keyword gets different searches per month. Also the conversion rates of each keyword will be different. Using these calculations, we can easily see which keyword matched to the featured snippet will be most profitable and which will actually lose money. Companies can choose the best videos to produce while reducing the risk of negative ROI.