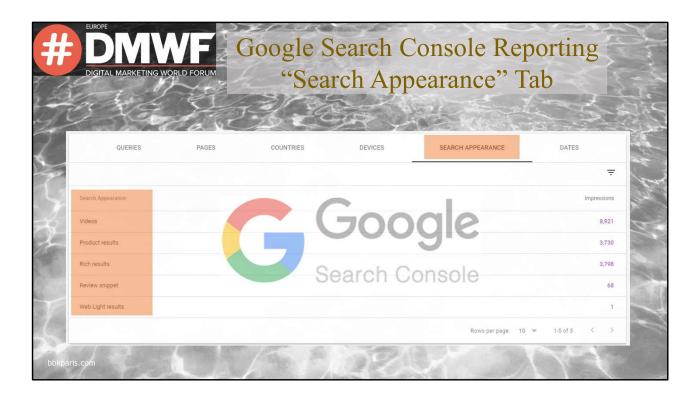

Once the pages have been optimized with Featured snippets modules, using schema structured data, Google will show you exactly how many impressions and clicks your featured snippets recieves. Unlike 3rd party software, Google search console is 100% accurate and dependable reporting tool. SEMRush.com is also a very good 3rd party software and will provide you with advanced reporting for both your site and ALL of your competitors.