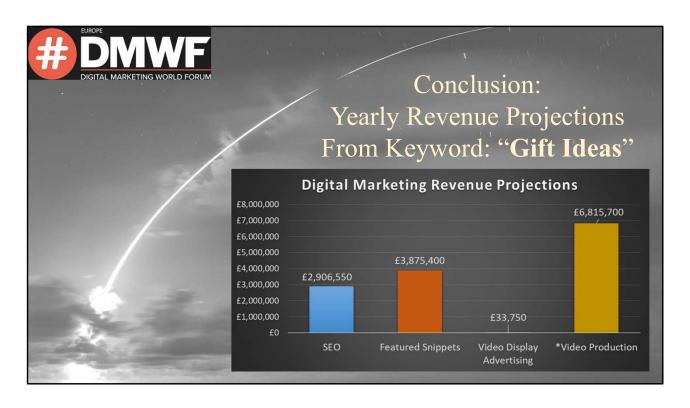

In conclusion, our calculations will help you decide where to invest your time and money.