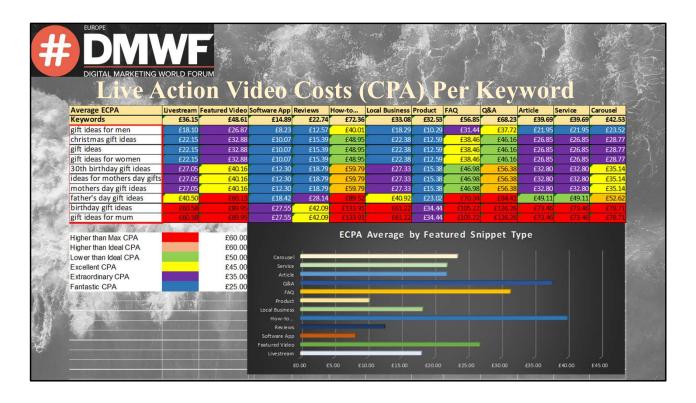

Not every video has the same purpose. Therefore, some videos will be cheaper to produce and easier to make. The big question is which video types will make the most money for YOUR company and for the keywords you are targeting. This chart shows the CPA of each video type in general. I have grouped 10 keywords for each video type.

These effective costs per acquisitions are all in relation to motion graphics videos. No cameras or actors required, so much more affordable. Each keyword gets different searches per month. Also the conversion rates of each keyword will be different. Using these calculations, we can easily see which keyword matched to the featured snippet will be most profitable and which will actually lose money. Companies can choose the best videos to produce while reducing the risk of negative ROI.

The ECPA's are based on the costs of producing live action videos with actors and cameras. Ultimately, this will provide the highest quality of videos and therefore conversion rates, but the initial investment can be daunting. It's best to select live action videos only for the most profitable keywords and video types.