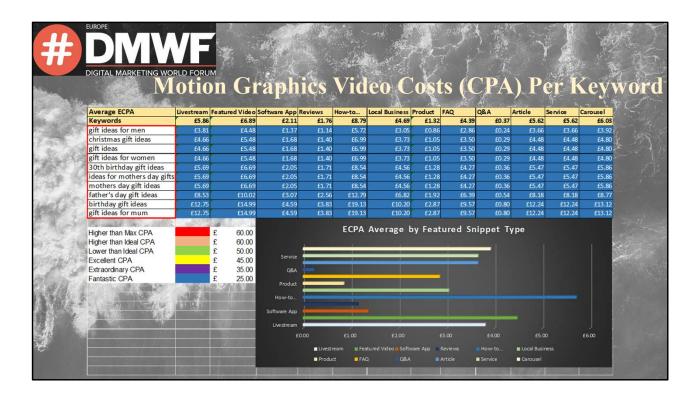

These effective costs per acquisitions are all in relation to motion graphics videos. No cameras or actors required, so much more affordable. Each keyword gets different searches per month. Also the conversion rates of each keyword will be different. Using these calculations, we can easily see which keyword matched to the featured snippet will be most profitable and which will actually lose money. Companies can choose the best videos to produce while reducing the risk of negative ROI.